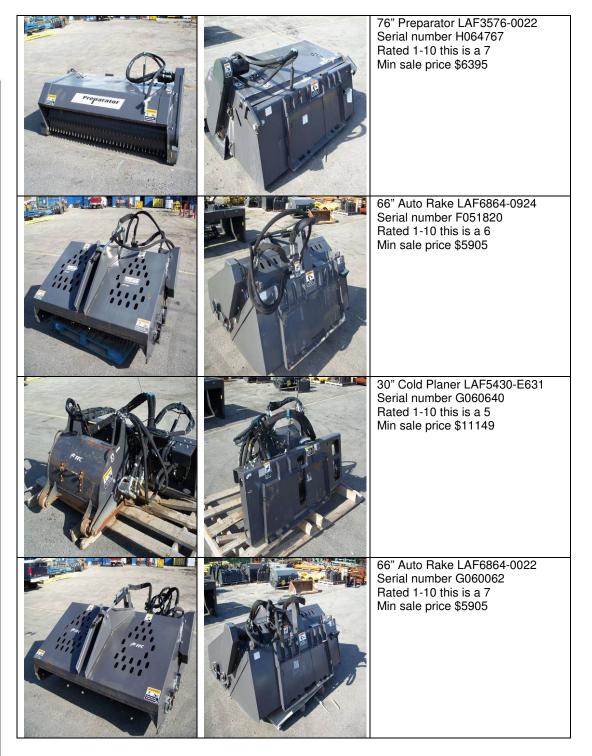

#### Yard Sale Everything must go...



Light Construction Group Headquarters 2800 North Zeeb Road Dexter, MI 48130 United States of America





### Yard Sale Everything must go...



Light Construction Group Headquarters 2800 North Zeeb Road Dexter, MI 48130 United States of America





The Power of Combined Excellence

## Yard Sale Everything must go...



Light Construction Group Headquarters 2800 North Zeeb Road Dexter, MI 48130 United States of America





#### Yard Sale Everything must go...



Light Construction Group Headquarters 2800 North Zeeb Road Dexter, MI 48130 United States of America





# Yard Sale Everything must go...



Light Construction Group Headquarters 2800 North Zeeb Road Dexter, MI 48130 United States of America