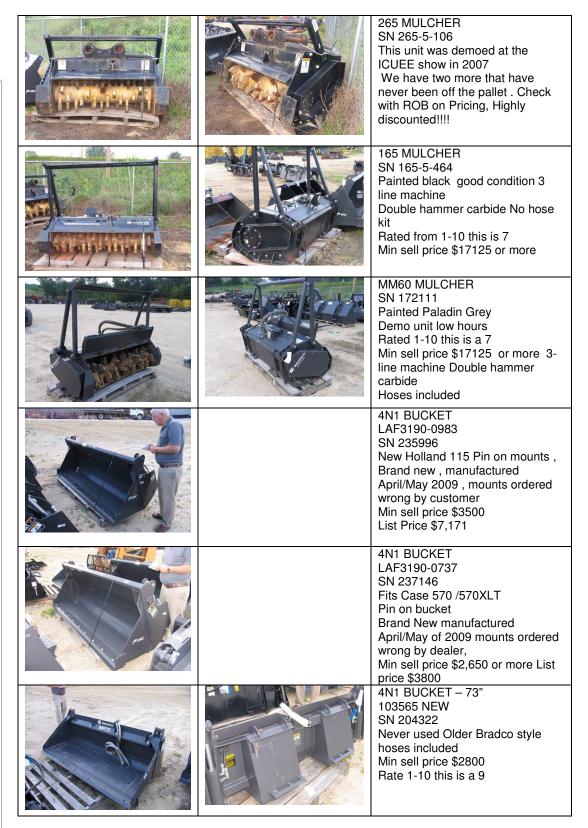

#### Yard Sale Everything must go...



Light Construction Group Headquarters 2800 North Zeeb Road Dexter, MI 48130 United States of America





### Yard Sale Everything must go...



Light Construction Group Headquarters 2800 North Zeeb Road Dexter, MI 48130 United States of America





The Power of Combined Excellence

## Yard Sale Everything must go...



Light Construction Group Headquarters 2800 North Zeeb Road Dexter, MI 48130 United States of America





#### Yard Sale Everything must go...



Light Construction Group Headquarters 2800 North Zeeb Road Dexter, MI 48130 United States of America





# Yard Sale Everything must go...



Light Construction Group Headquarters 2800 North Zeeb Road Dexter, MI 48130 United States of America