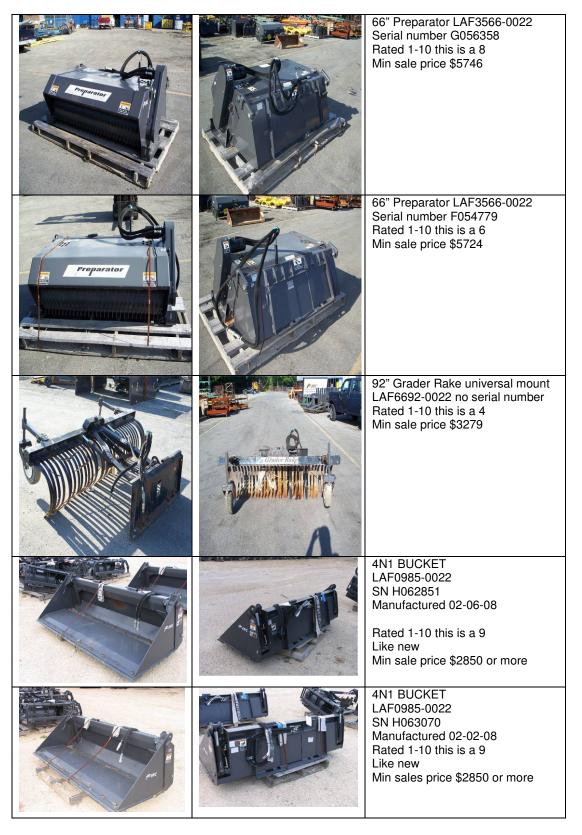

#### Yard Sale Everything must go...



Light Construction Group Headquarters 2800 North Zeeb Road Dexter, MI 48130 United States of America





### Yard Sale Everything must go...



Light Construction Group Headquarters 2800 North Zeeb Road Dexter, MI 48130 United States of America





The Power of Combined Excellence

## Yard Sale Everything must go...



Light Construction Group Headquarters 2800 North Zeeb Road Dexter, MI 48130 United States of America





#### Yard Sale Everything must go...



Light Construction Group Headquarters 2800 North Zeeb Road Dexter, MI 48130 United States of America





# Yard Sale Everything must go...



Light Construction Group Headquarters 2800 North Zeeb Road Dexter, MI 48130 United States of America