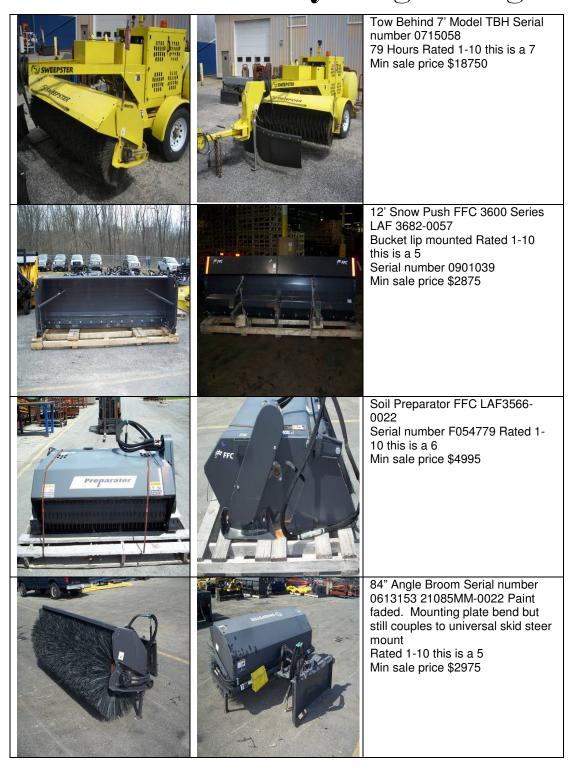

#### Yard Sale Everything must go...



Light Construction Group Headquarters 2800 North Zeeb Road Dexter, MI 48130 United States of America





### Yard Sale Everything must go...



Light Construction Group Headquarters 2800 North Zeeb Road Dexter, MI 48130 United States of America





The Power of Combined Excellence

## Yard Sale Everything must go...



Light Construction Group Headquarters 2800 North Zeeb Road Dexter, MI 48130 United States of America





#### Yard Sale Everything must go...



Light Construction Group Headquarters 2800 North Zeeb Road Dexter, MI 48130 United States of America





# Yard Sale Everything must go...



Light Construction Group Headquarters 2800 North Zeeb Road Dexter, MI 48130 United States of America